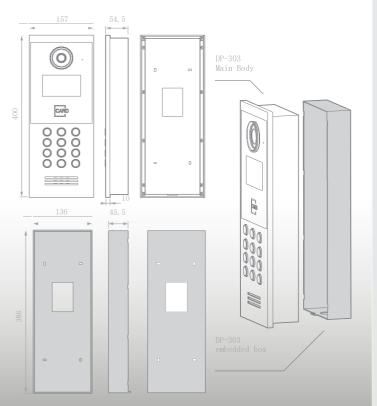

## **Product dimensions and installation**

## **Specifications**

| Screen size              | 4.3-inch color TFT LCD screen                                        |
|--------------------------|----------------------------------------------------------------------|
| IP camera                | 720P (1280 x 720) HD CMOS camera sensor                              |
| Exterior                 | Silver metal brushed panel                                           |
| Fill light               | Build-in infrared ray 7 LED lights for night vision function         |
| Access control<br>card   | Build-in RFID card reader, support Mifare<br>(EasyCard)              |
| Interface reader         | IP network、Wiegand                                                   |
| Ring volume              | Can adjust the volume independently                                  |
| Audio output             | Build-in 3-watt speaker                                              |
| Interface                | RJ-45 DI DO                                                          |
| DO                       | One Relay output can control the door lock                           |
| DI                       | One DI that can connect to a door/window sensor                      |
| Mode of operation        | Physical buttons                                                     |
| Power supply             | IEEE802.3af PoE Power over Ethernet                                  |
| Dimensions               | 157mm × 400 mm × 54.5 mm                                             |
| Embedded<br>dimensions   | 137mm × 387 mm × 47mm                                                |
| Operating<br>Environment | temperature -25°C ~ +55°C;<br>Humidity 10% ~ 90% RH (non-condensing) |
| Waterproof level         | IP65                                                                 |
| Installation method      | Embed / Wall-mounted                                                 |
|                          |                                                                      |