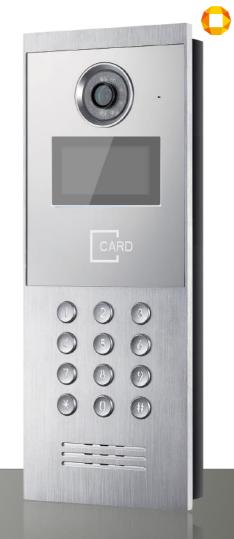

## **MDP-2303**

Intelligent Building IP Video Intercom

## **Features / Functions**

- ▶ 4.3-inch color TFT LCD screen
- ▶ With infrared ray LED lights
- Build-in RFID card reader, support Mifare (EasyCard)
- Power over Ethernet (PoE), Indoor wiring and construction can be simplified, easy to maintain in the future.
- ► Support VoIP SIP protocol
- Can be used with smartphone APP cloud services
- Provide intercom and property management functions

## **Specifications**

| Screen size              | 4.3-inch color TFT LCD screen                                        |
|--------------------------|----------------------------------------------------------------------|
| IP camera                | 720P (1280 x 720) HD CMOS camera sensor                              |
| Exterior                 | Silver metal brushed panel                                           |
| Fill light               | Build-in infrared ray 7 LED lights for night vision function         |
| Access control<br>card   | Build-in RFID card reader, support Mifare<br>(EasyCard)              |
| Interface reader         | IP network、Wiegand                                                   |
| Ring volume              | Can adjust the volume independently                                  |
| Audio output             | Build-in 3-watt speaker                                              |
| Interface                | RJ-45 DI DO                                                          |
| DO                       | One Relay output can control the door lock                           |
| DI                       | One DI that can connect to a door/window sensor                      |
| Mode of operation        | Physical buttons                                                     |
| Power supply             | IEEE802.3af PoE Power over Ethernet                                  |
| Dimensions               | 157mm × 400 mm × 54.5 mm                                             |
| Embedded<br>dimensions   | 137mm × 387 mm × 47mm                                                |
| Operating<br>Environment | temperature -25°C ~ +55°C;<br>Humidity 10% ~ 90% RH (non-condensing) |
| Waterproof level         | IP65                                                                 |
| Installation method      | Embed / Wall-mounted                                                 |
|                          |                                                                      |