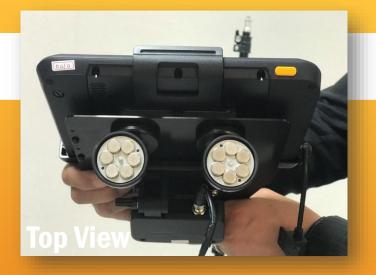

## **Easy installation, Setup and Optimization**

- One stop fever detection total solution
- Combine Thermal imager with HMI
- Adjustable angel for maximum flexibility
- High accuracy detection with blackbody

**Magnetic suspension** 

**Tripod erection** 