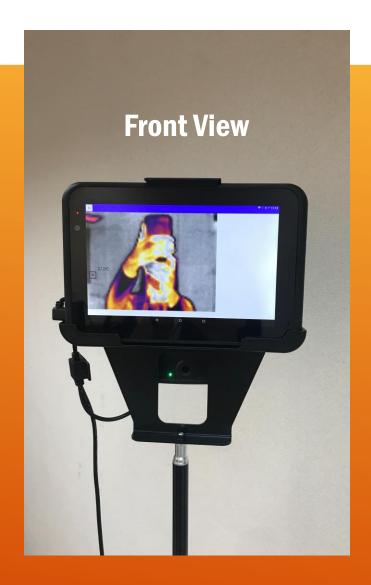

### **Key Features**

- Real-time fever detection
- Fast temperature measurement
- High-temperature accuracy
- Non-contact detection
- Only measures facial temperature
- Environment calibration

### **SDK Support**

- Human form recognition
- Human forehead recognition
- Temperature Display
- Detection Alerts
- Temperature offset calibration options

Thermal Detection Screening System

# Thermal imager can help reduce physical contacts on screening

- Easy installion and calibration process, suitable for different applications
- Advanced fever detection software in included
- Intuitive user interface, touch screen and physical buttons