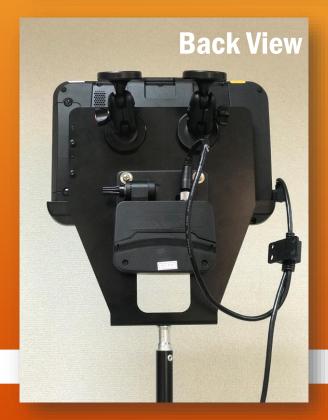

suitable for different applications
- Advanced fever detection software in included
- Intuitive user interface, touch screen and physical buttons





**Thermal Sensor** 

- Effective Frame Rate: 8.6 Hz (commercial application exportable)
- Input Clock: 25-MHz nominal, CMOS IO Voltage Levels
- Output Format: User-selectable 14-bit, 8-bit (AGC applied), or 24-bit RGB (AGC and colorization applied)
- Pixel Size: 17 μm
- Radiometric Accuracy: High gain: Greater of +/- 5°C or 5% (typical) Low gain: Greater of +/- 10°C or 10% (typical)
- Scene Dynamic Range: -10-140 °C (high gain); up to 450 °C (low gain) typical
- Spectral Range: Longwave infrared, 8 μm to 14 μm
- Temperature Compensation: Automatic. Output image independent of camera temperature.
- Thermal Sensitivity: <50 mK (0.050° C)















**Thermal Detection Screening System** 



https://www.midastouchinc.com/product/thermal-fever-detection-system/



### Midas Touch

www.midastouchinc.com