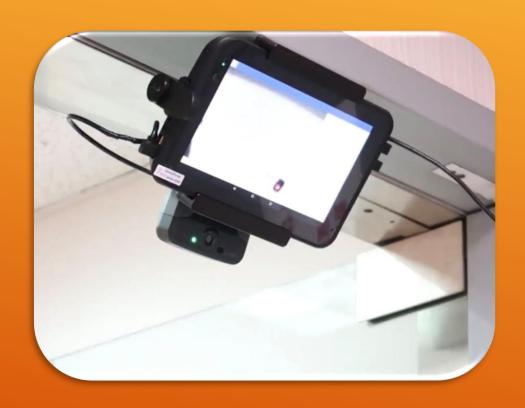

## **Easy installation, Setup and Optimization**

- One stop fever detection total solution
- Combine Thermal imager with HMI
- Adjustable angel for maximum flexibility
- High accuracy detection with blackbody

**Magnetic suspension** 

**Tripod erection** 