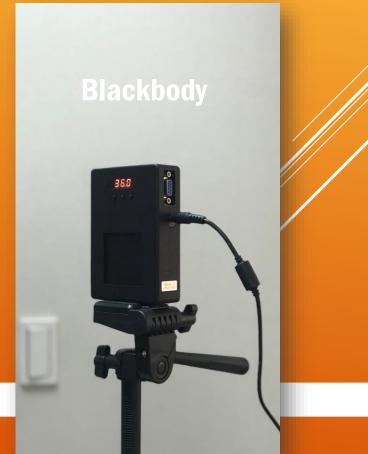

## **Easy installation, Setup and Optimization**

- One stop fever detection total solution
- Combine Thermal imager with HMI
- Adjustable angel for maximum flexibility
- High accuracy detection with blackbody