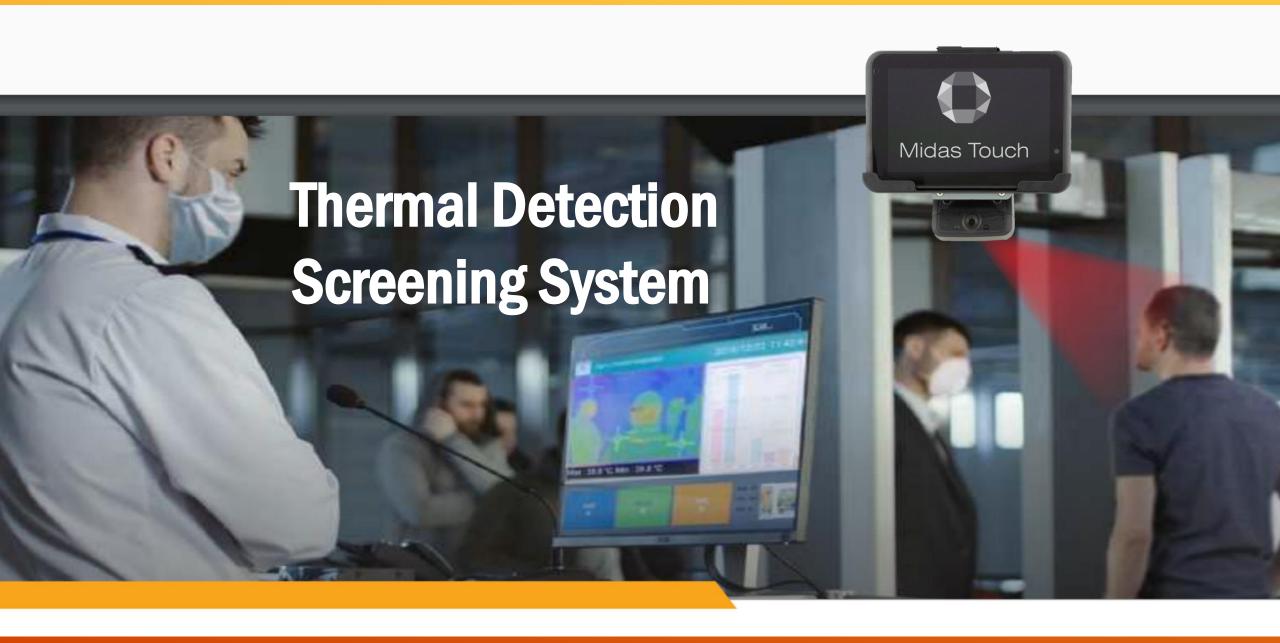

**Thermal Detection Screening System** 

**Thermal Detection Screening System** 

https://www.midastouchinc.com/product/thermal-fever-detection-system/