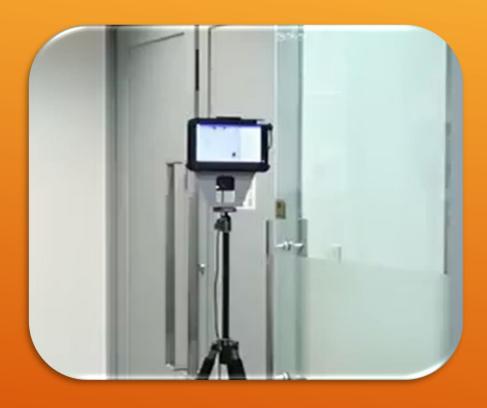

## **Easy installation, Setup and Optimization**

- One stop fever detection total solution
- Combine Thermal imager with HMI
- Adjustable angel for maximum flexibility
- High accuracy detection with blackbody

**Magnetic suspension** 

**Tripod erection** 

# Thermal imager can help reduce physical contacts on screening

- Easy installion and calibration process, suitable for different applications
- Advanced fever detection software in included
- Intuitive user interface, touch screen and physical buttons