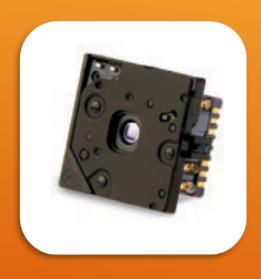

**Thermal Sensor** 

- Effective Frame Rate: 8.6 Hz (commercial application exportable)
- Input Clock: 25-MHz nominal, CMOS IO Voltage Levels
- Output Format: User-selectable 14-bit, 8-bit (AGC applied), or 24-bit RGB (AGC and colorization applied)
- Pixel Size: 17 μm
- Radiometric Accuracy: High gain: Greater of +/- 5°C or 5% (typical) Low gain: Greater of +/- 10°C or 10% (typical)
- Scene Dynamic Range: -10-140 °C (high gain); up to 450 °C (low gain) typical
- Spectral Range: Longwave infrared, 8 μm to 14 μm
- Temperature Compensation: Automatic. Output image independent of camera temperature.
- Thermal Sensitivity: <50 mK (0.050° C)